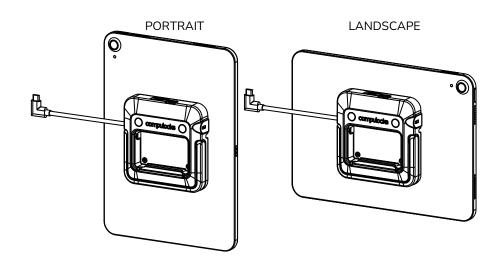

# Optional Add-On: Portrait To Landscape Rotation Plate

# COMPULOCKS

1

2 SELECT THE ORIENTATION OF THE CONNECTOR ON THE TABLET

3

4

\*CASE SOLD SEPARATELY

5 6

NOTE: TABLET AND CONNECTOR SHOULD BE AT ROOM TEMPERATURE FOR BEST RESULTS