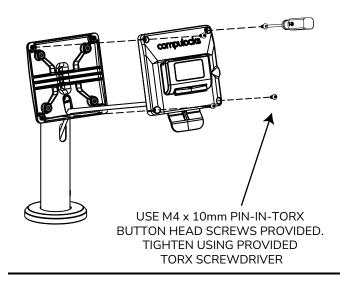

**Assembly Instructions** 

# Mounting Options





### 2 Counter Stand Mounting



#### 3 Wall Arm Mounting



### 4 Direct Mounting To Wall



# Optional Add-On: Portrait To Landscape Rotation Plate



## Placing Tablet with Connector to Dock Station

1 2 3







PUSH LOCK BUTTON TO SECURE TABLET TO DOCK STATION

Removing Tablet with Connector from Dock Station

1 2 3









PULL LATCH FORWARD

GENTLY PULL UP TO RELEASE

UNLOCK LOCK USING KEY

# COMPULOCKS

### Tablet Charge PD Compatible

### Tablet Data and Charge PD Compatible









Hardware Kit Keys





PowerMove Dock Station

## PowerMove Connector SKU: PMCON01

#### **Assembly Instructions**

# COMPULOCKS

1



2 SELECT THE ORIENTATION OF THE CONNECTOR ON THE TABLET



3



4



\*CASE SOLD SEPARATELY

5 6







NOTE: TABLET AND CONNECTOR SHOULD BE AT ROOM TEMPERATURE FOR BEST RESULTS

FOR BEST PERFORMAN