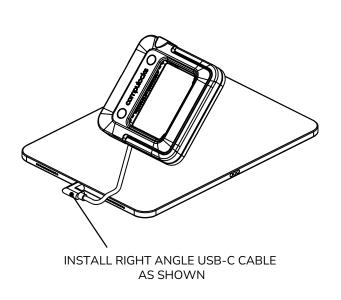

# COMPULOCKS

1

2 SELECT THE ORIENTATION OF THE CONNECTOR ON THE TABLET

3

4

\*CASE SOLD SEPARATELY

5 6

NOTE: TABLET AND CONNECTOR SHOULD BE AT ROOM TEMPERATURE FOR BEST RESULTS

FOR BEST PERFORMANCE ALLOW CONNECTOR TO BOND TO TABLET FOR 12 HOURS.

IN THE BOX

REMOVE COVERS TO EXPOSE

PowerMove Connector