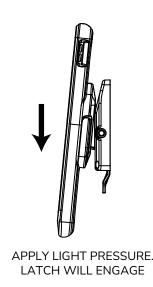

## Placing Tablet with Connector to Dock Station

1 2 3

PUSH LOCK BUTTON TO SECURE TABLET TO DOCK STATION

Removing Tablet with Connector from Dock Station

1 2 3

PULL LATCH FORWARD

GENTLY PULL UP TO RELEASE

UNLOCK LOCK USING KEY