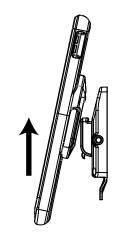

## Placing Tablet with Connector to Dock Station

1 2 3

PUSH LOCK BUTTON TO SECURE TABLET TO DOCK STATION

Removing Tablet with Connector from Dock Station

1 2 3

PULL LATCH FORWARD

GENTLY PULL UP TO RELEASE

UNLOCK LOCK USING KEY