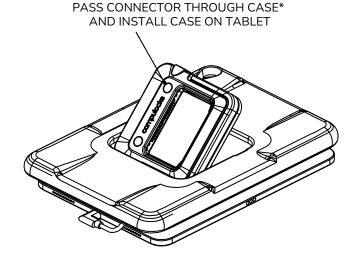

# COMPULOCKS

1

2 SELECT THE ORIENTATION OF THE CONNECTOR ON THE TABLET

3

4

\*CASE SOLD SEPARATELY

5 6

NOTE: TABLET AND CONNECTOR SHOULD BE AT ROOM TEMPERATURE FOR BEST RESULTS