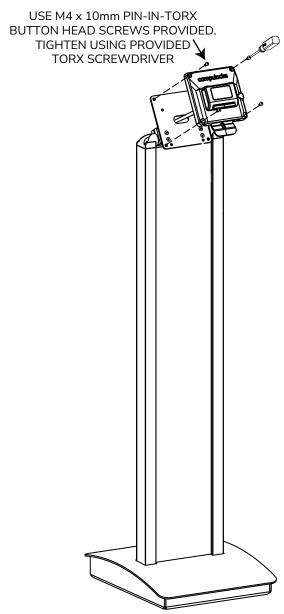

**Assembly Instructions** 

# Mounting Options





### 2 Counter Stand Mounting



#### 3 Wall Arm Mounting



### 4 Direct Mounting To Wall



# Optional Add-On: Portrait To Landscape Rotation Plate



## Placing Tablet with Connector to Dock Station

1 2 3







PUSH LOCK BUTTON TO SECURE TABLET TO DOCK STATION

Removing Tablet with Connector from Dock Station

1 2 3









PULL LATCH FORWARD

GENTLY PULL UP TO RELEASE

UNLOCK LOCK USING KEY

# COMPULOCKS

### Tablet Charge PD Compatible

### Tablet Data and Charge PD Compatible









Hardware Kit Keys





PowerMove Dock Station

## PowerMove Connector SKU: PMCON01

#### **Assembly Instructions**

# COMPULOCKS

1



2 SELECT THE ORIENTATION OF THE CONNECTOR ON THE TABLET



3



4



\*CASE SOLD SEPARATELY

5 6







NOTE: TABLET AND CONNECTOR SHOULD BE AT ROOM TEMPERATURE FOR