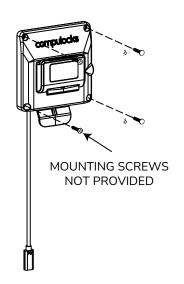

**Assembly Instructions** 

# Mounting Options





### 2 Counter Stand Mounting



#### 3 Wall Arm Mounting



### 4 Direct Mounting To Wall



# Optional Add-On: Portrait To Landscape Rotation Plate



## Placing Tablet with Connector to Dock Station

1 2 3







PUSH LOCK BUTTON TO SECURE TABLET TO DOCK STATION

Removing Tablet with Connector from Dock Station

1 2 3









PULL LATCH FORWARD

GENTLY PULL UP TO RELEASE

UNLOCK LOCK USING KEY

# COMPULOCKS

### Tablet Charge PD Compatible

### Tablet Data and Charge PD Compatible









Hardware Kit Keys





PowerMove Dock Station

## PowerMove Connector SKU: PMCON01

#### **Assembly Instructions**

# COMPULOCKS

1



2 SELECT THE ORIENTATION OF THE CONNECTOR ON THE TABLET



3



4



\*CASE SOLD SEPARATELY

5 6







NOTE: TABLET AND CONNECTOR SHOULD BE AT ROOM TEMPERATURE FOR BEST RESULTS

FOR BEST PERFORMANCE ALLOW CONNECTOR TO BOND TO TABLET FOR 12 HOURS.

IN THE BO