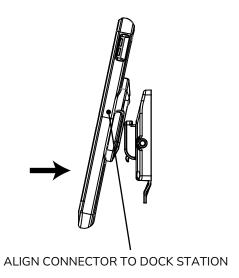

## Placing Tablet with Connector to Dock Station

1 2 3

PUSH LOCK BUTTON TO SECURE TABLET TO DOCK STATION

Removing Tablet with Connector from Dock Station

1 2 3

PULL LATCH FORWARD

GENTLY PULL UP TO RELEASE

UNLOCK LOCK USING KEY