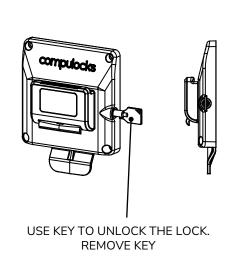

## Placing Tablet with Connector to Dock Station

1 2 3

PUSH LOCK BUTTON TO SECURE TABLET TO DOCK STATION

Removing Tablet with Connector from Dock Station

1 2 3

PULL LATCH FORWARD

GENTLY PULL UP TO RELEASE

UNLOCK LOCK USING KEY