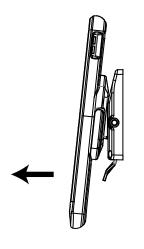

## Placing Tablet with Connector to Dock Station

1 2 3

PUSH LOCK BUTTON TO SECURE TABLET TO DOCK STATION

Removing Tablet with Connector from Dock Station

1 2 3

PULL LATCH FORWARD

GENTLY PULL UP TO RELEASE

UNLOCK LOCK USING KEY