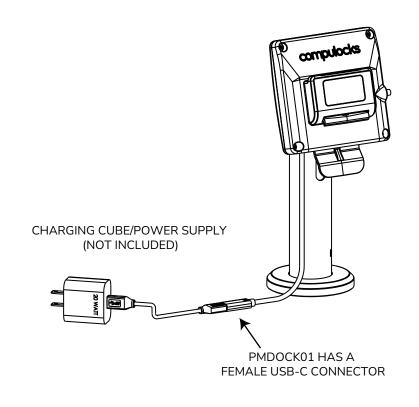

### Tablet Data and Charge PD Compatible

Hardware Kit Keys

PowerMove Dock Station

## PowerMove Connector SKU: PMCON01