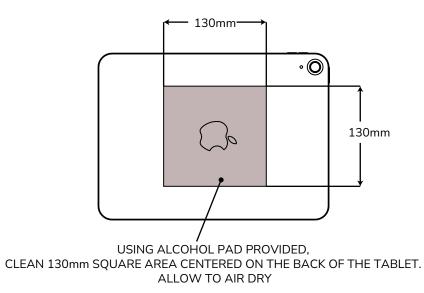

# COMPULOCKS

1

2 SELECT THE ORIENTATION OF THE CONNECTOR ON THE TABLET

3

4

\*CASE SOLD SEPARATELY

5 6

NOTE: TABLET AND CONNECTOR SHOULD BE AT ROOM TEMPERATURE FOR BEST RESULTS

FOR BEST PERFORMANCE ALLOW CONNECTOR TO BOND TO TABLET FOR 12 HOURS.

IN THE BOX

REMOVE COVERS TO EXPOSE

PowerMove Connector