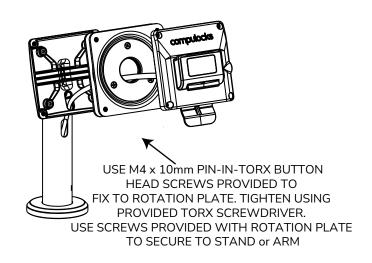

**Assembly Instructions** 

# Mounting Options





### 2 Counter Stand Mounting



#### 3 Wall Arm Mounting



### 4 Direct Mounting To Wall



# Optional Add-On: Portrait To Landscape Rotation Plate



## Placing Tablet with Connector to Dock Station

1 2 3







PUSH LOCK BUTTON TO SECURE TABLET TO DOCK STATION

Removing Tablet with Connector from Dock Station

1 2 3









PULL LATCH FORWARD

GENTLY PULL UP TO RELEASE

UNLOCK LOCK USING KEY

# COMPULOCKS

### Tablet Charge PD Compatible

### Tablet Data and Charge PD Compatible









Hardware Kit Keys





PowerMove Dock Station

## PowerMove Connector SKU: PMCON01

#### **Assembly Instructions**

# COMPULOCKS

1



2 SELECT THE ORIENTATION OF THE CONNECTOR ON THE TABLET



3



4



\*CASE SOLD SEPARATELY

5 6







NOTE: TABLET AND CONNECTOR SHOULD BE AT ROOM TEMPERATURE FOR BEST RESULTS

FOR BEST PERFORMANCE ALLOW CONNECTOR TO BOND TO TABLET FOR 12 HOURS.

IN THE BOX





REMOVE COVERS TO EXPOSE



PowerMove Connector