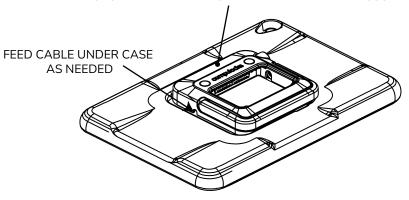

# COMPULOCKS

1

2 SELECT THE ORIENTATION OF THE CONNECTOR ON THE TABLET

3

4

\*CASE SOLD SEPARATELY

5 6

NOTE: TABLET AND CONNECTOR SHOULD BE AT ROOM TEMPERATURE FOR BEST RESULTS

FOR BEST PERFORMANCE ALLOW CONNECTOR TO BOND TO TABLET FOR 12 HOURS.

IN THE BOX

REMOVE COVERS TO EXPOSE

PowerMove Connector