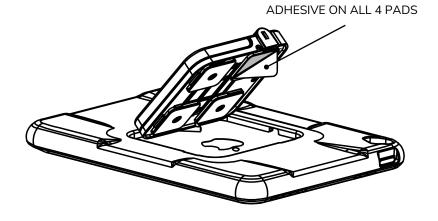

# COMPULOCKS

1

2 SELECT THE ORIENTATION OF THE CONNECTOR ON THE TABLET

3

4

\*CASE SOLD SEPARATELY

5 6

NOTE: TABLET AND CONNECTOR SHOULD BE AT ROOM TEMPERATURE FOR BEST RESULTS

FOR BEST PERFORMANCE ALLOW CONNECTOR TO BOND TO TABLET FOR 12 HOURS.

IN THE BOX

REMOVE COVERS TO EXPOSE

PowerMove Connector