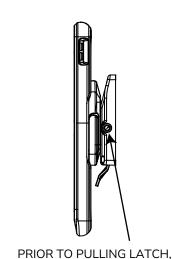

## Placing Tablet with Connector to Dock Station

1 2 3

PUSH LOCK BUTTON TO SECURE TABLET TO DOCK STATION

Removing Tablet with Connector from Dock Station

1 2 3

PULL LATCH FORWARD

GENTLY PULL UP TO RELEASE

UNLOCK LOCK USING KEY