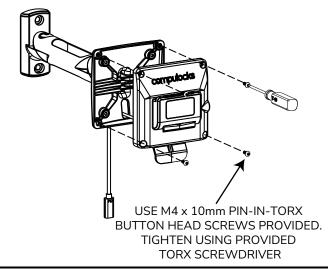

**Assembly Instructions** 

# Mounting Options





### 2 Counter Stand Mounting



#### 3 Wall Arm Mounting



### 4 Direct Mounting To Wall



# Optional Add-On: Portrait To Landscape Rotation Plate



## Placing Tablet with Connector to Dock Station

1 2 3







PUSH LOCK BUTTON TO SECURE TABLET TO DOCK STATION

Removing Tablet with Connector from Dock Station

1 2 3









PULL LATCH FORWARD

GENTLY PULL UP TO RELEASE

UNLOCK LOCK USING KEY

# COMPULOCKS

### Tablet Charge PD Compatible

### Tablet Data and Charge PD Compatible









Hardware Kit Keys





PowerMove Dock Station

## PowerMove Connector SKU: PMCON01

#### **Assembly Instructions**

# COMPULOCKS

1



2 SELECT THE ORIENTATION OF THE CONNECTOR ON THE TABLET



3



4



\*CASE SOLD SEPARATELY

5 6







NOTE: TABLET AND CONNECTOR SHOULD BE AT ROOM TEMPERATURE FOR BEST RESULTS

FOR BEST PERFORMANCE ALLOW CONNECTOR TO BOND T