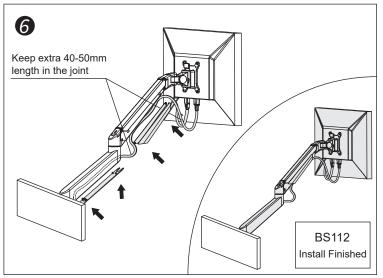

|        |       | о о<br>о о |                                            | NW           | GW           | o o<br>o o          |  |
| Item      | Monitor size          | Weight range<br>(kg) | Lift(mm) | Tilt       | Swivel | Pivot | VESA       | Packing size (mm)                          | N.W(kg)      | G.W(kg)      | Hole layout<br>(mm) |  |
| Specifica | <b>≼</b> 30"          | 2-10                 | 340      | +75°~ -30° | ±90°   | ±90°  | 75*75      | Inner: 475*195*140                         | Inner: 2.6   | Inner: 3.1   | 28.6x104            |  |
| -tion     |                       | 8-20                 |          |            |        |       | 100*100    | Outside: 490*210*440<br>Inner/Outside: 3/1 | Outside: 7.8 | Outside: 9.8 |                     |  |

















| Module | e List |       |          |  |  |  |  |  |  |
|--------|--------|-------|----------|--|--|--|--|--|--|
| No.    | Sketch | Specs | Quantity |  |  |  |  |  |  |
| А      |        |       | 1        |  |  |  |  |  |  |
| В      |        |       | 1        |  |  |  |  |  |  |
| С      |        |       | 1        |  |  |  |  |  |  |
| D      |        |       | 1        |  |  |  |  |  |  |





## COMPULICKS