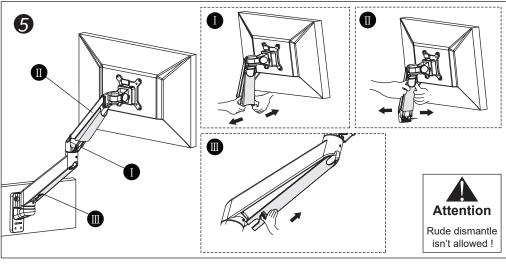

|        |       | о о<br>о о |                                            | NW           | GW           | o o<br>o o          |  |
| Item      | Monitor size          | Weight range<br>(kg) | Lift(mm) | Tilt       | Swivel | Pivot | VESA       | Packing size (mm)                          | N.W(kg)      | G.W(kg)      | Hole layout<br>(mm) |  |
| Specifica | <b>≼</b> 30"          | 2-10                 | 340      | +75°~ -30° | ±90°   | ±90°  | 75*75      | Inner: 475*195*140                         | Inner: 2.6   | Inner: 3.1   | 28.6x104            |  |
| -tion     |                       | 8-20                 |          |            |        |       | 100*100    | Outside: 490*210*440<br>Inner/Outside: 3/1 | Outside: 7.8 | Outside: 9.8 |                     |  |

















| Module | e List |       |          |  |  |  |  |  |  |
|--------|--------|-------|----------|--|--|--|--|--|--|
| No.    | Sketch | Specs | Quantity |  |  |  |  |  |  |
| А      |        |       | 1        |  |  |  |  |  |  |
| В      |        |       | 1        |  |  |  |  |  |  |
| С      |        |       | 1        |  |  |  |  |  |  |
| D      |        |       | 1        |  |  |  |  |  |  |





## COMPULICKS